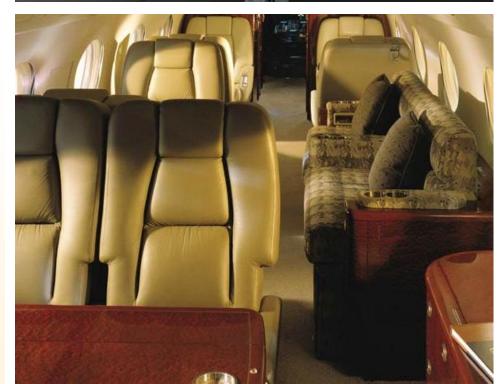

## **Gulfstream G550**

Certificate in 2003, flying faster and higher than any other aircraft on the market. The 3 large areas can accommodate up to 14 passengers in a configuration daily or up to 7 passengers in a configuration that night. Is equipped with a bathroom aft, pressurized luggage compartment accessible during flight. The G550 has the best range in the industry, with a range of 12,500 km or 13 hours.