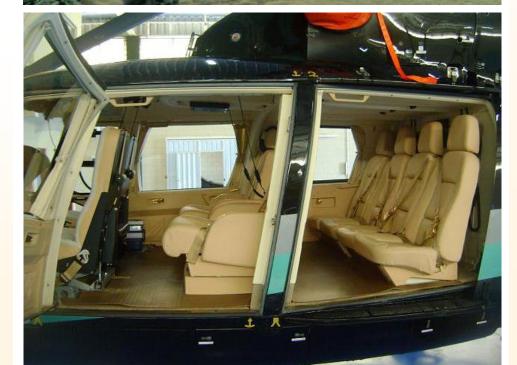

## Specifications:

- Cruising speed 287 km/h
- Autonomy 860 km
- Seats 7/8

Do you want a free quote?
Contact the follow address:
<a href="mailto:sales@heronair.eu">sales@heronair.eu</a>