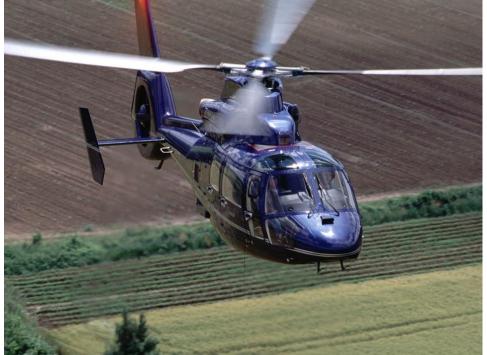

## Dauphin AS 365

The Aérospatiale AS 365 Dauphin, now built by Eurocopter, is a multi-role helicopter, twin engine, one of the fastest helicopters and successful medium-light modern French. It has a very elegant and streamlined fuselage and a rotor recessed into the tail, called Fenestron (window). With an average of over 320 km / h, a copy of this helicopter achieved a speed record in the Paris-London trip. Great for long distances even with unfavorable weather conditions.